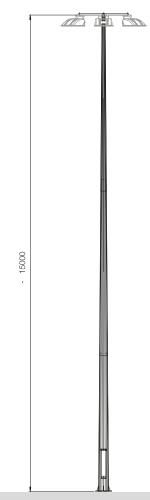

## **Sports Floodpole**

Sports floodpoles are manufactured to order and are suitable for a wide variety of floodlight arrangements only a few of which are shown. They are manufactured from duodecagonal steel sections. The brackets have a central fixing point enabling the floodlight to be rotated 360° in azimuth and enable the floodlights to be aimed as designed. Floodpoles are designed to accommodate control gear at the base of the column. Finish hot dip galvanised.

Column weight: Variable

Options:

Flanged or rooted base Variety of brackets Paint system Security lock Bolt-on box

15m Sports Floodpole.