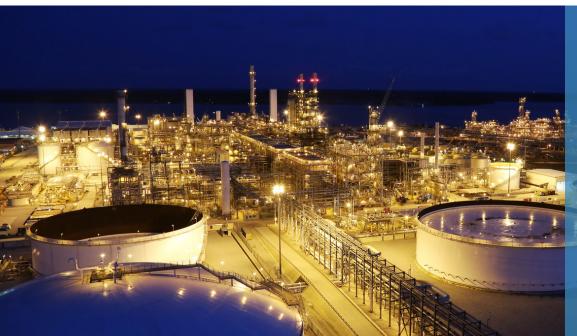

ays, Dublin, Ireland
- Westgate Freeway, Melbourne, Australia
- Porto City Inter Ringroad, Portugal
- A1/A2/A16 Highway Toll Plazas, Portugal
- M62 Liverpool-Knowsley Highway, UK
- Derby City Centre, UK
- Newcastle Central Motorway, UK
- Coventry Inner & Outer Ringroad, UK
- Doncaster City Centre, UK
- A723 Highway, Hamilton, Scotland, UK
- Hertfordshire Highways, UK



#### **SPORTS MASTS**



#### VICTORIA STADIUM GIBRALTAR

No. of masts: 4
Mast Height: 30m
Mast Type: Stadium
Luminaires: 96 x FL444



## SIR VIVIAN RICHARDS STADIUM ANTIGUA & BARBUDA

No. of masts: 4
Mast Height: 50m
Mast Type: Stadium
Luminaires: 224 x FL444



## HERTFORD RUGBY CLUB

UK

No. of masts: 8
Mast Height: 18m

Mast Type: Mid-hinged Luminaires: 20 x FL810 LED

#### **SPECIAL MASTS**





#### **4G ANTENNAS**



#### OIL & GAS

## **ONE STOP SHOP** HIGH MAST DESIGN & MANUFACTURE FOUNDATION DESIGN & MANUFACTURE LIGHTING DESIGN FLOODLIGHT MANUFACTURE Ī **INSTALLATION SUPERVISION** MAINTENANCE TRAINING SITE SURVEY FOR RETROFIT WORKS COMMISSIONING SUPERVISION & LTC LEVEL TESTING



**Charles House** Gt. Amwell, Ware **UK, SG12 9TA** +44 (0) 1920 860600 enquiries@cuphosco.com www.cuphosco.com

















time. Contact us for the latest information.



Management CERTIFIED

ISO 14001 Environmental Management















APPROVED