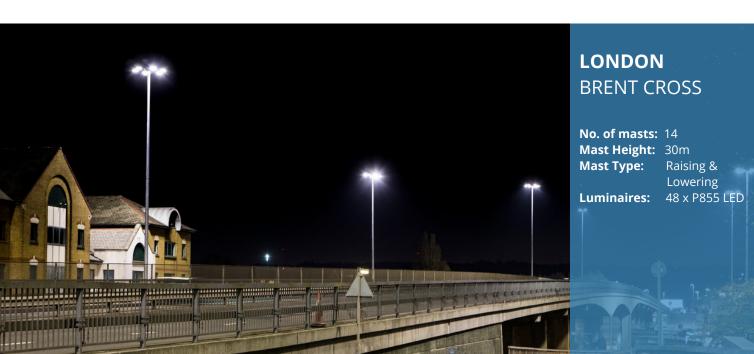

oamasina Port, Madagascar
- APMT Port of Nouakchott, Mauritania



#### **DOHA** QATAR

No. of masts: 427 Mast Height: 25m - 50m Mast Type: Raising &

Lowering Luminaires: 2334 x FL500 &

FL550

229 x FL810 LED

#### **HIGHWAYS**



## **SCOTLAND**M8 HIGHWAY

No. of masts: 124
Mast Height: 30m
Mast Type: Raising &

Lowering

**Luminaires:** 680 x P855 LED

#### **PROJECTS & CLIENTS**

- M50 Highway, Ireland
- M1, M3, M4 Highways, Dublin, Ireland
- Westgate Freeway, Melbourne, Australia
- Porto City Inter Ringroad, Portugal
- A1/A2/A16 Highway Toll Plazas, Portugal
- M62 Liverpool-Knowsley Highway, UK
- Derby City Centre, UK
- Newcastle Central Motorway, UK
- Coventry Inner & Outer Ringroad, UK
- Doncaster City Centre, UK
- A723 Highway, Hamilton, Scotland, UK
- Hertfordshire Highways, UK



#### **SPORTS MASTS**



#### VICTORIA STADIUM GIBRALTAR

No. of masts: 4
Mast Height: 30m
Mast Type: Stadium
Luminaires: 96 x FL444



## SIR VIVIAN RICHARDS STADIUM ANTIGUA & BARBUDA

No. of masts: 4
Mast Height: 50m
Mast Type: Stadium
Luminaires: 224 x FL444



## HERTFORD RUGBY CLUB

UK

No. of masts: 8
Mast Height: 18m

Mast Type: Mid-hinged Luminaires: 20 x FL810 LED

#### **SPECIAL MASTS**





#### **4G ANTENNAS**



#### OIL & GAS

## **ONE STOP SHOP** HIGH MAST DESIGN & MANUFACTURE FOUNDATION DESIGN & MANUFACTURE LIGHTING DESIGN FLOODLIGHT MANUFACTURE Ī **INSTALLATION SUPERVISION** MAINTENANCE TRAINING SITE SURVEY FOR RETROFIT WORKS COMMISSIONING SUPERVISION & LTC LEVEL TESTING



**Charles House** Gt. Amwell, Ware **UK, SG12 9TA** +44 (0) 1920 860600 enquiries@cuphosco.com www