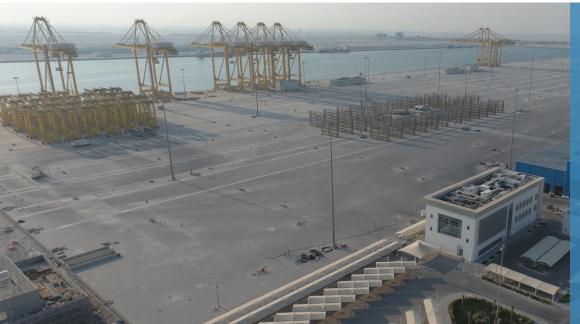

#### **PORTS**

#### **DOHA** QATAR

No. of masts: 427 Mast Height: 25m - 50m Mast Type: Raising &

Lowering Luminaires: 2334 x FL500 &

FL550

229 x FL810 LED