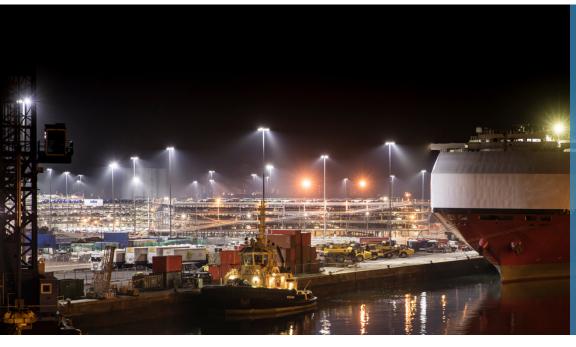

#### **PORTS**

#### **SOUTHAMPTON** UK

No. of masts: 118
Mast Height: 30m
Mast Type: Fixed

Mast Type: Fixed Head Luminaires: 438 x FL800R LED

61 x P855 LED