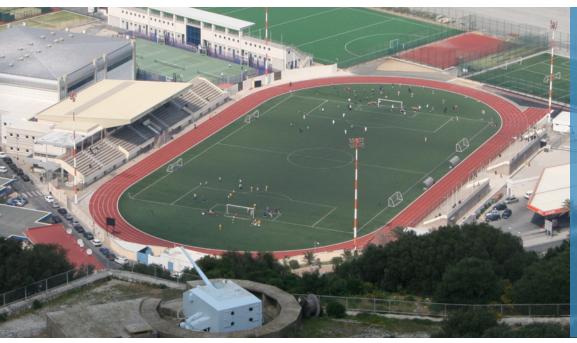

#### VICTORIA STADIUM GIBRALTAR

No. of masts: 4
Mast Height: 30m
Mast Type: Stadium
Luminaires: 96 x FL444