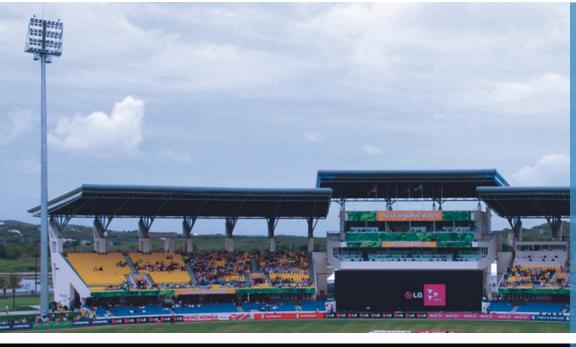

## SIR VIVIAN RICHARDS STADIUM ANTIGUA & BARBUDA

No. of masts: 4
Mast Height: 50m
Mast Type: Stadium
Luminaires: 224 x FL444