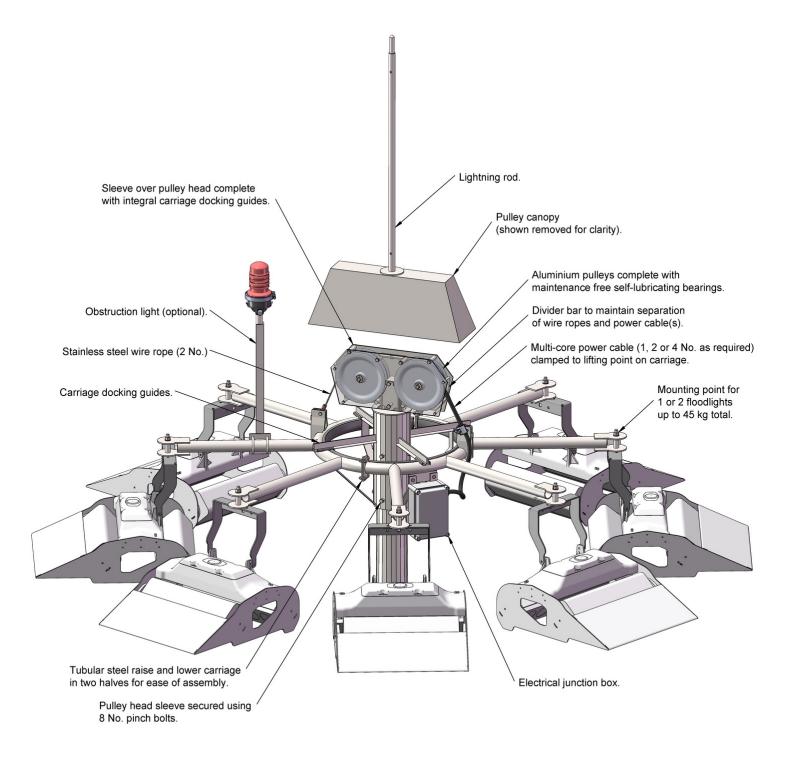

#### **IN-TENSION RAISING & LOWERING SYSTEM**

#### **MAST HEAD**

SIMPLE - SAFE - RELIABLE

#### **ADVANTAGES**

- No maintenance at elevated heights
- No latches
- Can use in confined spaces
- Healthy wire ropes