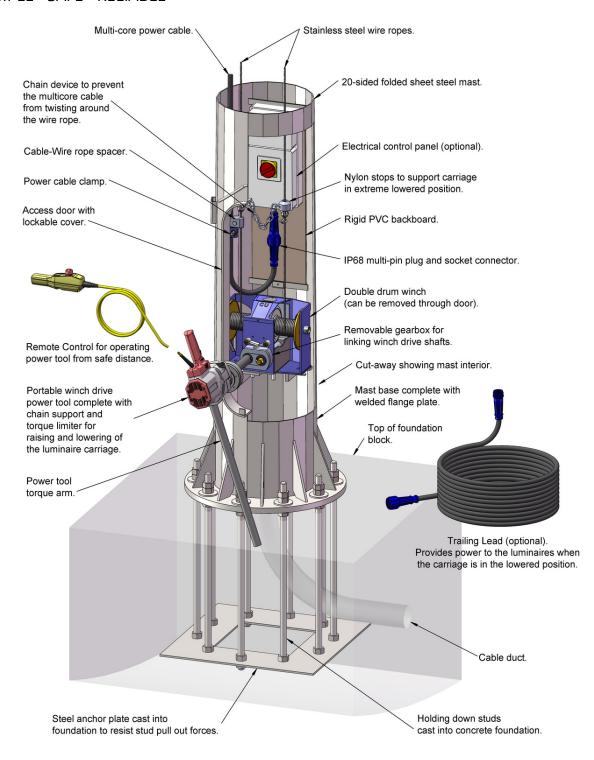

#### **IN-TENSION RAISING & LOWERING SYSTEM**

#### **MAST BASE SECTION**

SIMPLE - SAFE - RELIABLE

#### **ADVANTAGES**

- Factory prepared rigging harness consisting of power cables and wire ropes
- No dividers or compensators
- Light and portable power tool for winch operation